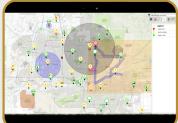

## Solution Highlights (Continued)

- **Real-Time Tracking:** Instantly see where and when fuel or grease is added, ensuring every asset is serviced on time and without waste.
- Actionable Alerts: Receive notifications when fluid levels are low or greasing is overdue, keeping assets operational and avoiding downtime.
- **Comprehensive Reporting:** Automated logs track all fuel and grease activity, making it easy to monitor usage, spot trends, and plan proactively.
- Seamless Integration: Connects with your ERP and other business systems for smooth workflows and better decision-making.
- Scalable Customization: Adapts to your specific equipment and jobsite needs, with adjustable thresholds and maintenance schedules.