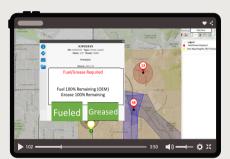

## **Solution Highlights**

Fleet Intelligence delivered a purpose-built digital platform that simplifies and optimizes fluid and grease management for construction fleets. Core capabilities include:

- Inspection Forms and Tracking:
  - Fuel Filling: Logs the amount of fuel added to each tank.
  - Fuel Usage: Tracks fuel used by each asset.
  - Grease Application: Tracks grease application by equipment hour.
  - Tank Inspections: Digitizes tank inspection processes to ensure all tanks remain operational and compliant.

## Solution Highlights (Continued)

- **Real-Time Tracking:** Instantly see where and when fuel or grease is added, ensuring every asset is serviced on time and without waste.
- Actionable Alerts: Receive notifications when fluid levels are low or greasing is overdue, keeping assets operational and avoiding downtime.
- **Comprehensive Reporting:** Automated logs track all fuel and grease activity, making it easy to monitor usage, spot trends, and plan proactively.
- Seamless Integration: Connects with your ERP and other business systems for smooth workflows and better decision-making.
- Scalable Customization: Adapts to your specific equipment and jobsite needs, with adjustable thresholds and maintenance schedules.