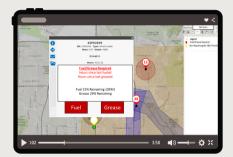

## **Solution Highlights**

Fleet Intelligence delivered a purpose-built digital platform that simplifies and optimizes fluid and grease management for construction fleets. Core capabilities include:

- Inspection Forms and Tracking:
  - Fuel Filling: Logs the amount of fuel added to each tank.
  - Fuel Usage: Tracks fuel used by each asset.
  - Grease Application: Tracks grease application by equipment hour.
  - Tank Inspections: Digitizes tank inspection processes to ensure all tanks remain operational and compliant.

## Solution Highlights (Continued)

- **Real-Time Tracking:** Instantly see where and when fuel or grease is added, ensuring every asset is serviced on time and without waste.
- Actionable Alerts: Receive notifications when fluid levels are low or greasing is overdue, keeping assets operational and avoiding downtime.
- **Comprehensive Reporting:** Automated logs track all fuel and grease activity, making it easy to monitor usage, spot trends, and plan proactively.
- Seamless Integration: Connects with your ERP and other business systems for smooth workflows and better decision-making.
- Scalable Customization: Adapts to your specific equipment and jobsite needs, with adjustable thresholds and maintenance schedules.