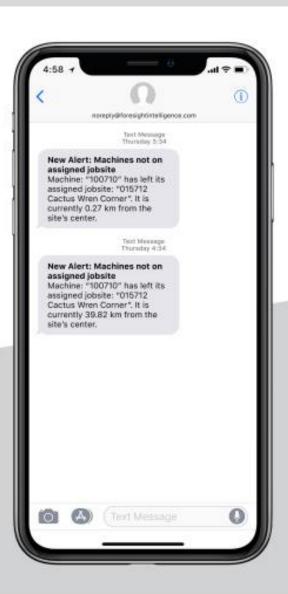

## FOR PEACE OF MIND.

- Ensure the safety and security of your fleet with a robust notification system built around curfews, geofences, and tamper alerts
- Get instant alerts if an asset is turned on after hours, leaves its designated job site, or when tampering occurs
- Instant alerts automatically go to the right contact – no more waking up the wrong people