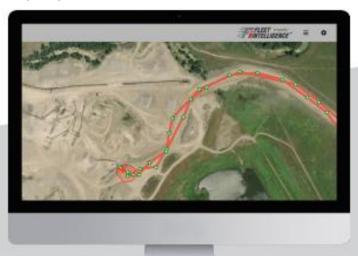

## FOR PEACE OF MIND.

- Ensure the safety and security of your fleet with a robust notification system built around curfews, geofences, and tamper alerts
- Get instant alerts if an asset is turned on after hours, leaves its designated job site, or when tampering occurs
- Instant alerts automatically go to the right contact – no more waking up the wrong people