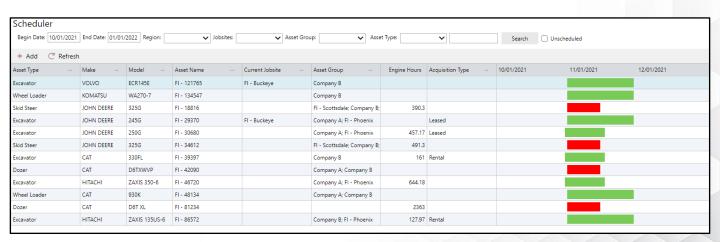

## PLAN IT. TRACK IT. HANDLE IT.

- Automatically identify the most efficient asset for the job by availability and proximity – save time, fuel, and hassle
- Proactively manage rentals always have the right equipment on every job
- Easy to use send or print dispatch instructions in one click
- Gantt chart to show job site with the start and end date of each asset

- Schedule jobsite needs ahead of time
- Alleviate impact of current and future equipment shortages
- Schedule multiple assets at once
- Review dispatch requests form multiple team members to schedule accordingly