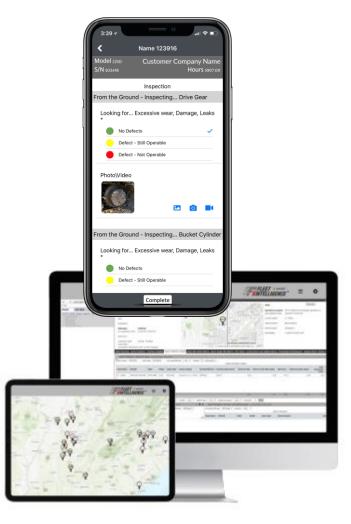

- Fleet Intelligence<sup>™</sup> offers a mobile inspection app that is built to each customer's unique needs.
- The simple and easy to use app is offered as a stand-alone product or fully integrated into the FI™ platform including the maintenance and work order module.
- FI Inspect 2.0<sup>™</sup> features enhanced self-service, allowing you to build and modify your own templates.
- The app includes a dashboard where inspection alerts are updated in real time.
- Fully optimized to meet OSHA and MSHA compliance standards.
- Multiple languages: English, Spanish, and French
- Photo and video cloud-based storage.
- Easily export inspection reports to Excel, CVS, or PDF files