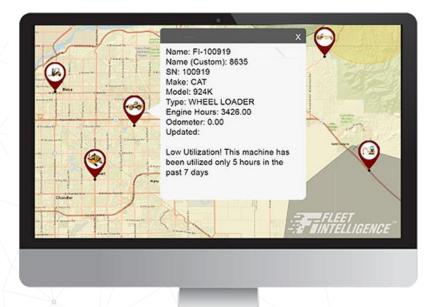

## UTILIZATION & FAULT CODES IT'S ABOUT PROFIT.

- Manage and forecast needs, team, and time based on accurate reporting from any/all job site for any time period
- Forecasting hours and monetary management of all assets and operators from one place
- Data points can come from any OEM on open API as well as info from CSV or Excel

- Decrease fleet cost
- Dynamic map view dedicated to utilization to easily see all assets in one place
- Reassign underutilized machines
- Decrease rental needs by managing asset time more effectively
- Increase utilization and save money