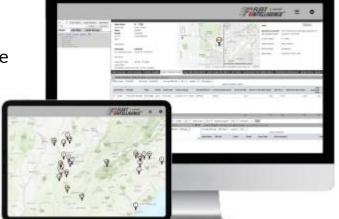

- Best of business intelligence software, hardware, and industry leading expertise to ensure entire fleet accessibility and visibility
- Leverage existing OEM or telematics systems to save time and cost
- Location monitoring through multiple offerings including GPS, WiFi, Satellite, NB IoT, and Bluetooth
- Comprehensive preventative maintenance featuring integrated inspections and work order management
- Calculate utilization, idle time, asset health, and more
- Cloud based software featuring unlimited users and mobile app
- Available APIs to push data into your current ERP system to remove manual entry
- Fully-customizable backed by a professional services team